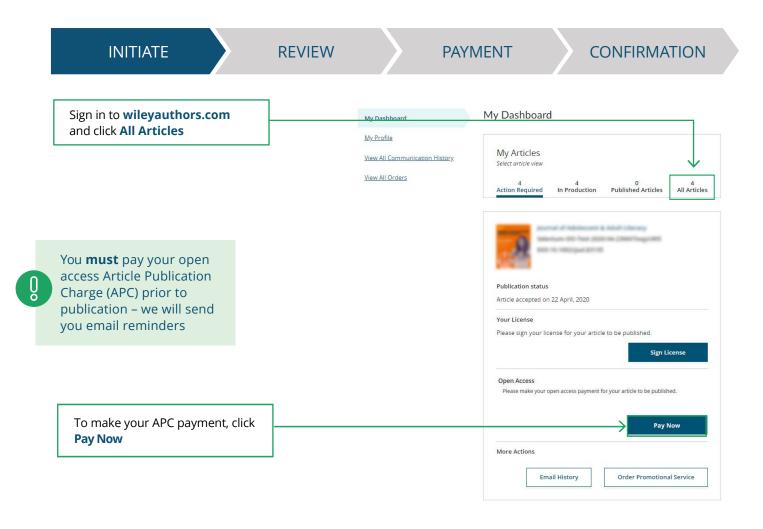

| INITIATE | REVIEW | PAYMENT | CONFIRMATION |
|----------|--------|---------|--------------|
|----------|--------|---------|--------------|