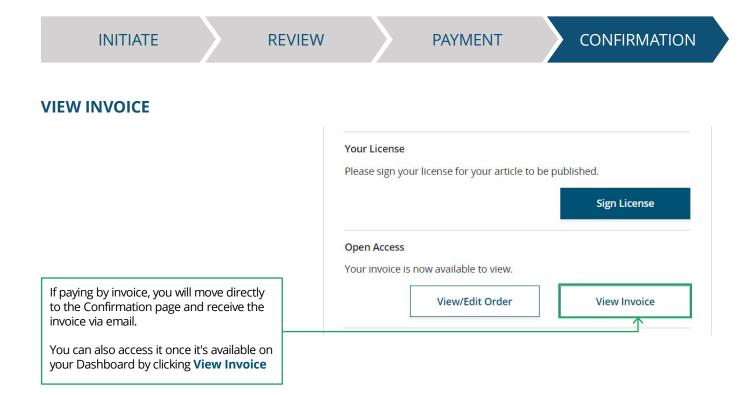

| INITIATE | REVIEW | PAYMENT | CONFIRMATION |
|----------|--------|---------|--------------|
|----------|--------|---------|--------------|