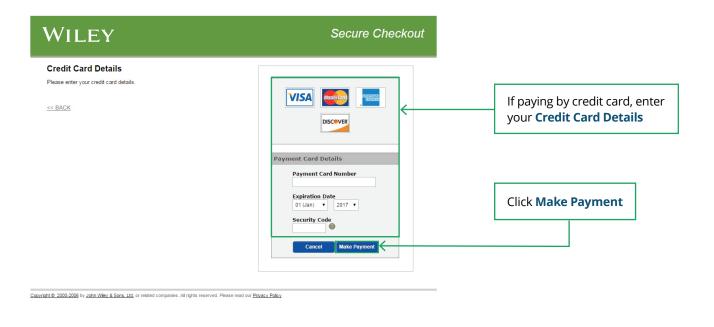

## **PAYMENT BY CREDIT CARD**

- ✓ A copy of your order will be sent by email
- A copy is also available to view on your Dashboard
- Contact us for any help at wileyauthors.com/help
- ✓ Check out what other actions are waiting for you on your Dashboard